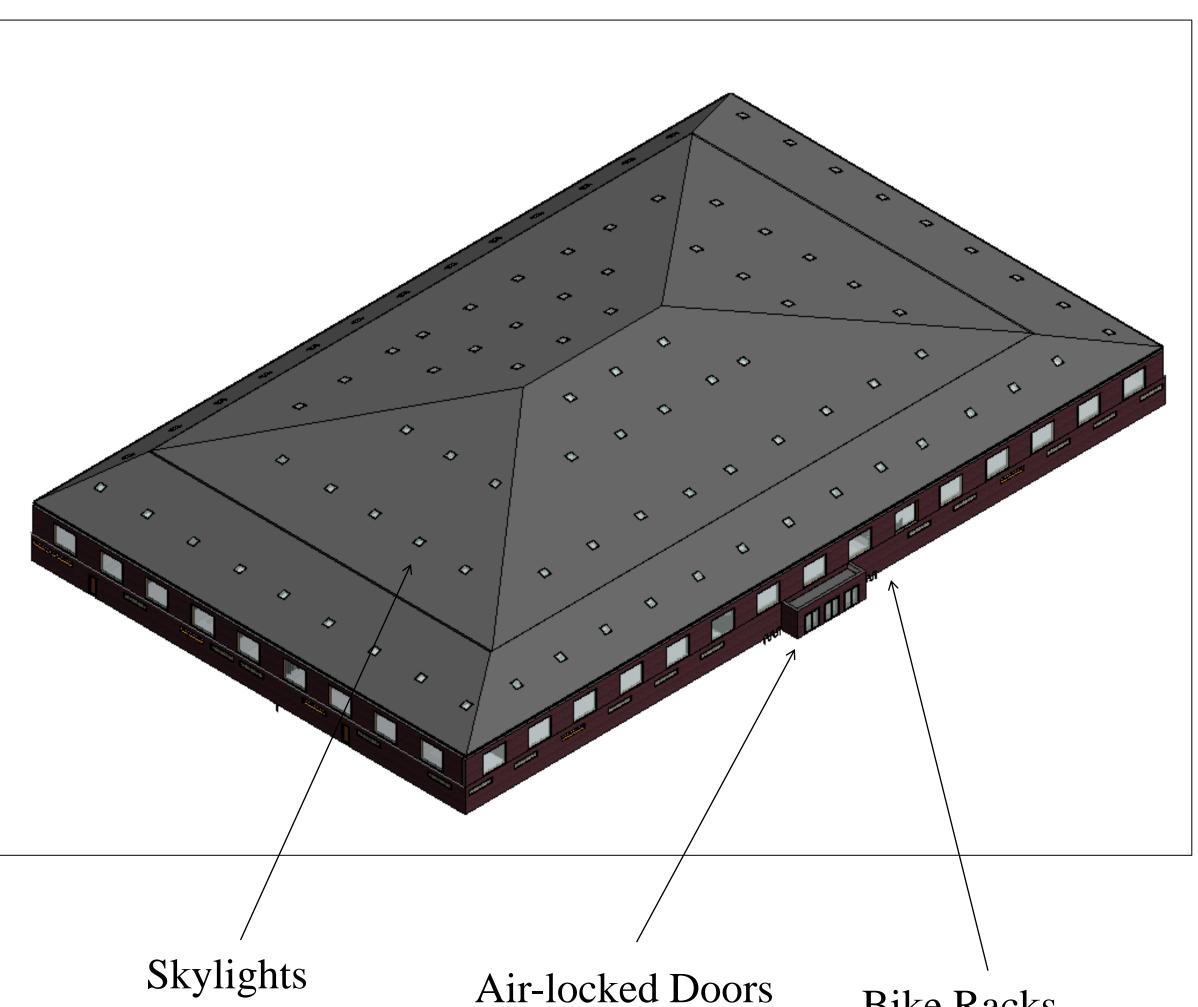

• Elevator for 2<sup>nd</sup> Floor access for injured/disabled

• Green roof

• Natural lighting/ light colors

Skylights

Bike Racks

Construction and Demolition Waste Management Planning