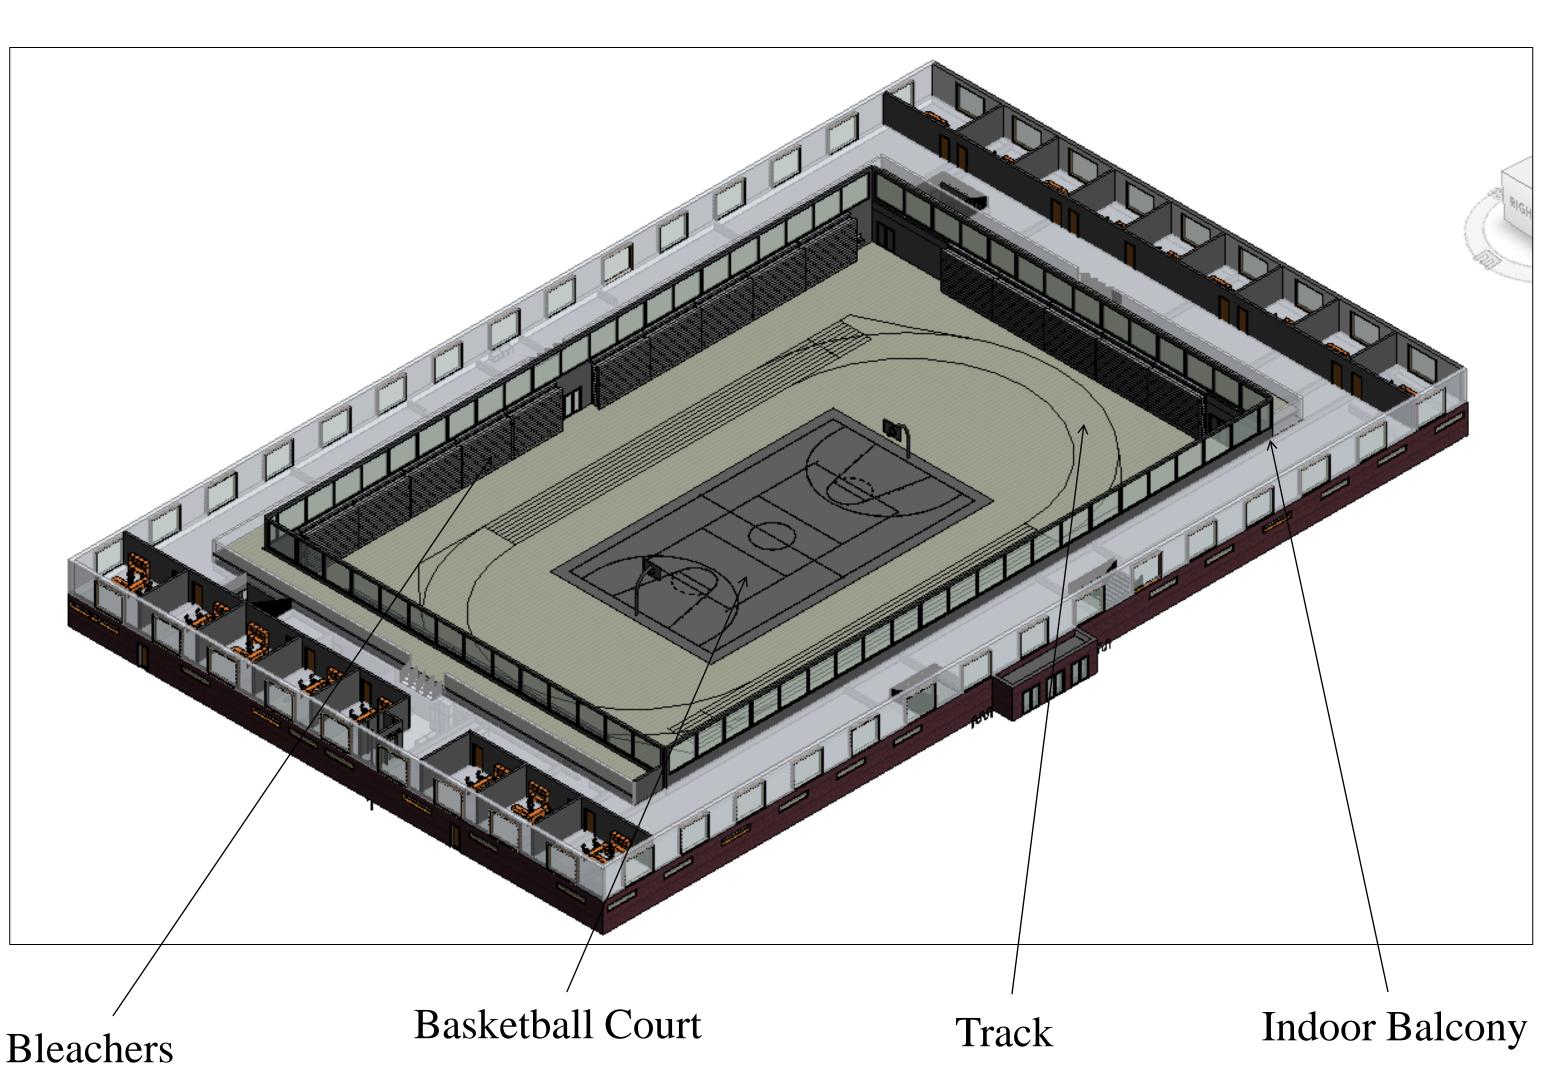

## North Side

## **Site Selection**





### **Site Features**

- plans



Elizabethtown, PA, 17022 40°09'02.9"N, 76°35'06.7"W Overview

• Old practice Soccer Field

which rarely sees use

• Located on the Northeastern side of campus

• Large Flat Landscape with relatively low use

 Minimal Land Alterations Required

• Accessible Location for

current students, even more accessible for future housing

• Parking Lot can be expanded so handicapped individuals

can easily access the Wellness Center

• Elevator for 2<sup>nd</sup> Floor access for injured/disabled

• Green roof

• Natural lighting/ light colors











Skylights



#### First Floor

Second Floor

## **Potential LEED Credits**

#### **Location and Transportation**

- High Priority Site
- Surrounding Density and Diverse Uses
- Access to Quality Transit
- Bicycle Facilities
- **Reduced Parking Footp