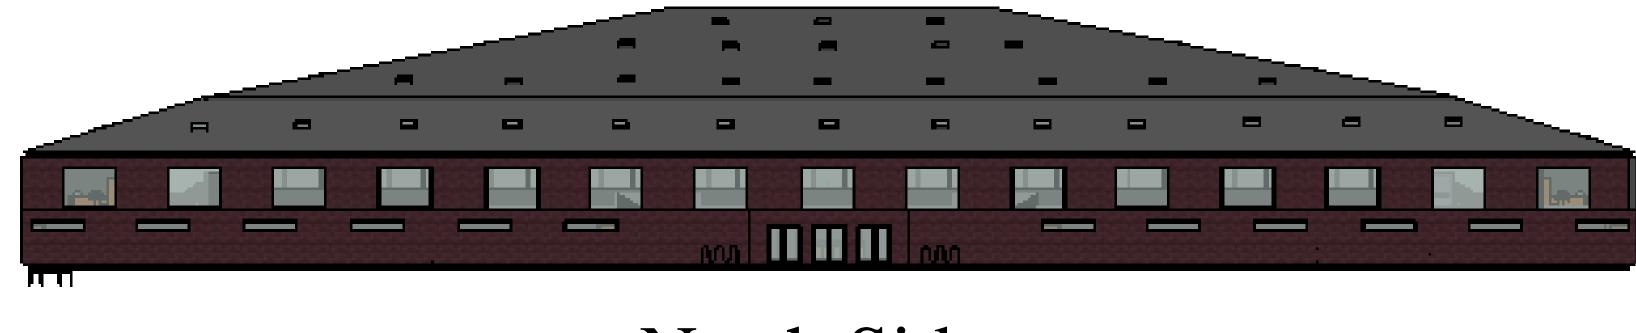

## North Side

## **Site Selection**





### **Site Features**

- plans



Elizabethtown, PA, 17022 40°09'02.9"N, 76°35'06.7"W Overview

• Old practice Soccer Field

which rarely sees use

• Located on the Northeastern side of campus

• Large Flat Landscape with relatively low use

 Minimal Land Alterations Required

• Accessible Location for

current students, even more accessible for future housing

• Parking Lot can be expanded so handicapped individuals

can easily access the Wellness Center

• Elevator for 2<sup>nd</sup> Floor access for injured/disabled

• Green roof

• Natural lighting/ light colors











Skylights



#### First Floor

Second Floor

## **Potential LEED Credits**

#### **Location and Transportation**

- High Priority Site
- Surrounding Density and Diverse Use