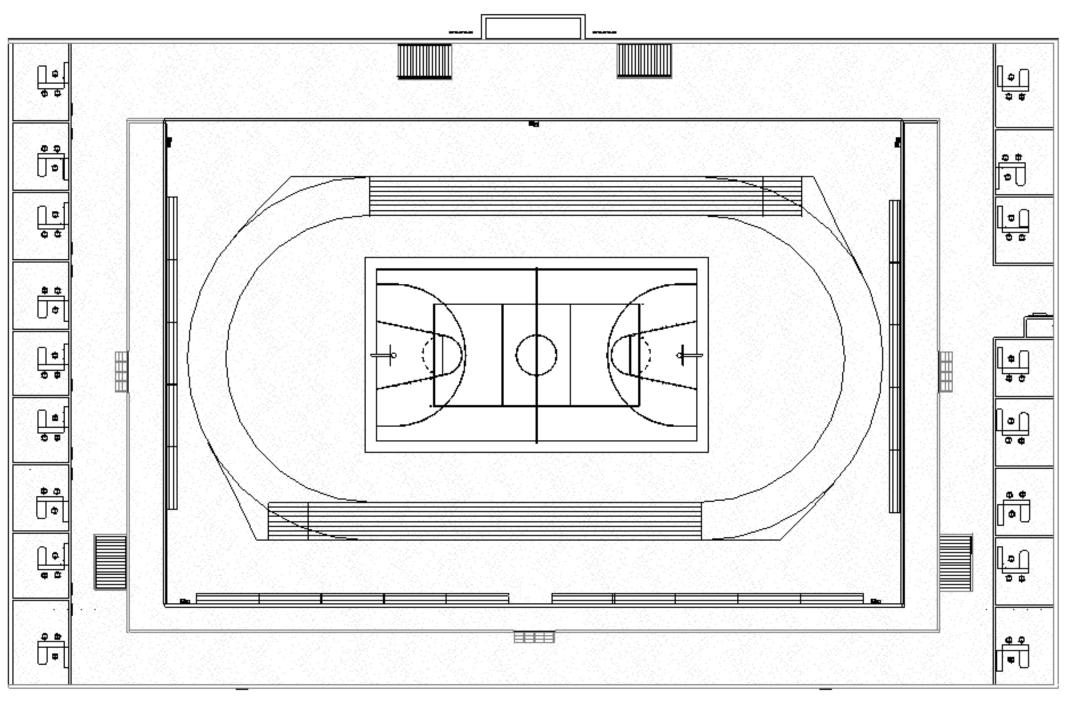

## North Side

## **Site Selection**





### **Site Features**

- plans



Elizabethtown, PA, 17022 40°09'02.9"N, 76°35'06.7"W Overview

• Old practice Soccer Field

which rarely sees use

• Located on the Northeastern side of campus

• Large Flat Landscape with relatively low use

 Minimal Land Alterations Required

• Accessible Location for

current students, even more accessible for future housing

• Parking Lot can be expanded so handicapped individuals

can easily access the Wellness Center

• Elevator for 2<sup>nd</sup> Floor access for injured/disabled

• Green roof

• Natural lighting/ light colors











Skylights



#### First Floor

Second Floor

## **Potential LEED Credits**

#### **Location and Transportation**

- High Priority Site
- Surrounding Density and Diverse Uses
- Access to Quality Transit
- Bicycle Facilities
- **Reduced Parking Footprint**
- Green Vehicles

#### **Sustainable Sites**

- **Construction Activity Pollution Prevention**
- **Open Space**
- Rainwater Management
- Heat Island Reduction
- Light Pollution Reduction

#### Water Efficiency

- **Building-Level Water Metering**
- **Outdoor Water Use Reduction**
- Indoor Water Use Reduction
- Cooling Tower Water Use
- Water Metering

#### **Energy and Atmosphere**

- **Optimize Energy Performance**
- Advanced Energy Metering
- **Demand Response**
- **Renewable Energy Production**
- Green Power and Carbon Offsets
- *