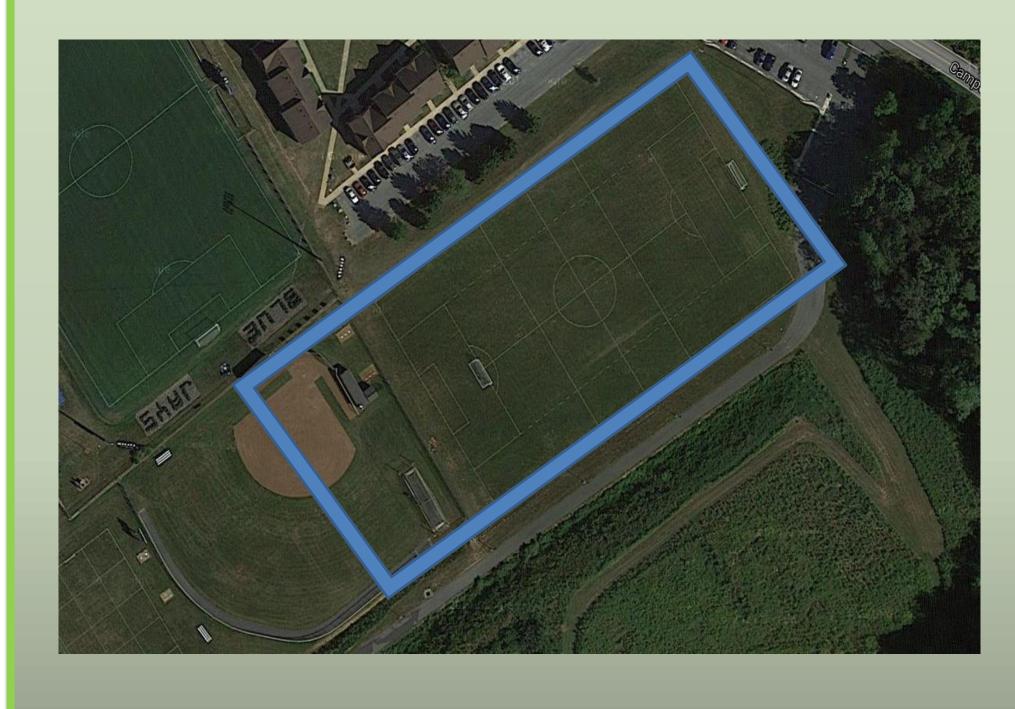

### **Site Features**

- plans

Elizabethtown, PA, 17022 40°09'02.9"N, 76°35'06.7"W Overview

• Old practice Soccer Field

which rarely sees use

• Located on the Northeastern side of campus

• Large Flat Landscape with relatively low use

 Minimal Land Alterations Required

• Accessible Location for

current students, even more accessible for future housing

• Parking Lot can be expanded so handicapped individuals

can easily access the Wellness Center

• Elevator for 2<sup>nd</sup> Floor access for injured/disabled

• Green roof

• Natural lighting/ light colors

Skylights