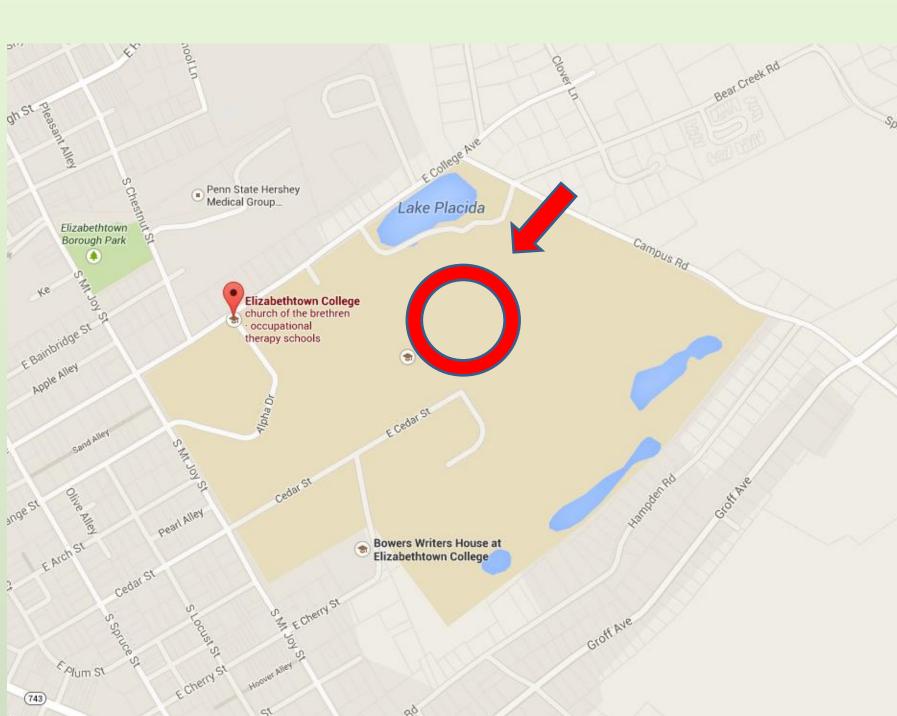

### **Site Features**

- plans

Elizabethtown, PA, 17022 40°09'02.9"N, 76°35'06.7"W Overview

• Old practice Soccer Field

which rarely sees use

• Located on the Northeastern side of campus

• Large Flat Landscape with relatively low use

 Minimal Land Alterations Required

• Accessible Location for

current students, even more accessible for future housing

• Parking Lot can be expanded so handicapped individuals

can easily access the Wellness Center

• Elevator for 2<sup>nd</sup> Floor access for injured/disabled

• Green roof

• Natural lighting/ light colors

Skylights