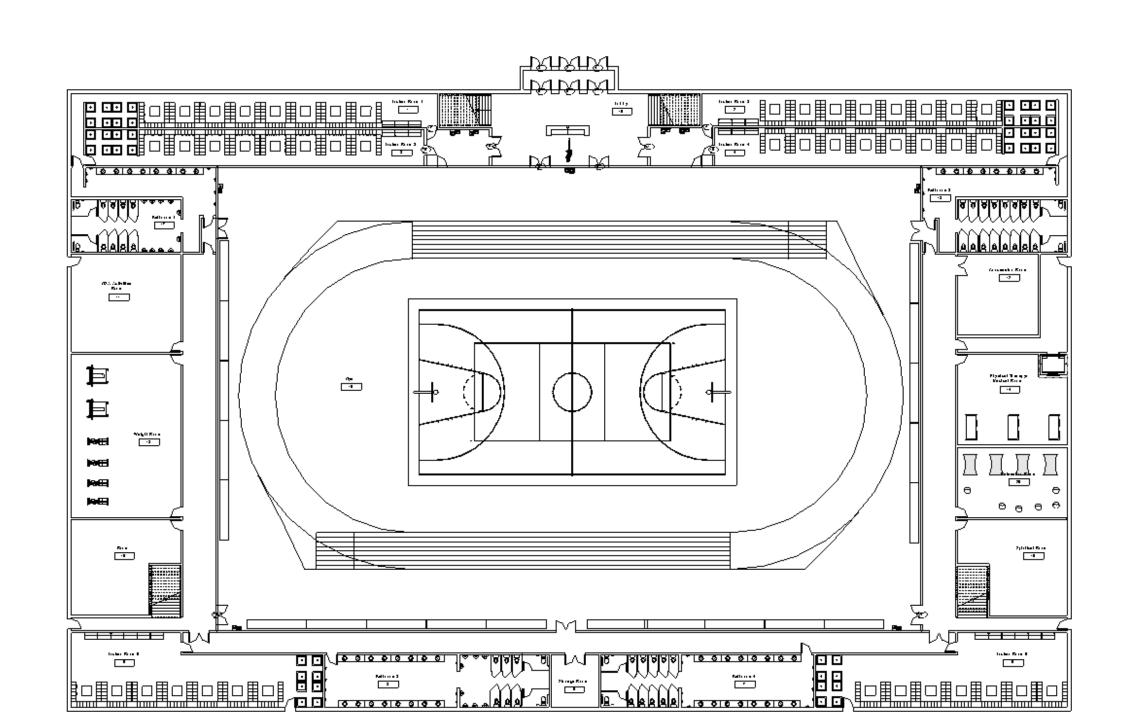

## North Side

## **Site Selection**





### **Site Features**

- plans



Elizabethtown, PA, 17022 40°09'02.9"N, 76°35'06.7"W Overview

• Old practice Soccer Field

which rarely sees use

• Located on the Northeastern side of campus

• Large Flat Landscape with relatively low use

 Minimal Land Alterations Required

• Accessible Location for

current students, even more accessible for future housing

• Parking Lot can be expanded so handicapped individuals

can easily access the Wellness Center

• Elevator for 2<sup>nd</sup> Floor access for injured/disabled

• Green roof

• Natural lighting/ light colors











Skylights



#### First Floor

Second Floor

## **Potential LEED Credits**

#### **Location and Transportation**

- High Priority Site
- Surrounding Density and Diverse Uses
- Access to Quality Transit
- Bicycle Facilities
- **Reduced Parking Footprint**
- Green Vehicles

#### **Sustainable Sites**

- **Construction Activity Pollution Prevention**
- **Open Space**
- Rainwater Management
- Heat Island Reduction
- Light Pollution Reduction

#### Water Efficiency

- **Building-Level Water Metering**
- **Outdoor Water Use Reduction**
- Indoor Water Use Reduction
- Cooling Tower Water Use
- Water Metering

#### **Energy and Atmosphere**

- **Optimize Energy Performance**
- Advanced Energy Metering
- **Demand Response**
- **Renewable Energy Production**
- Green Power and Carbon Offsets